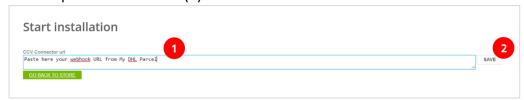

## Step 2 – Connect

Go to your CCV Shop and open the App Store (1) menu. Scroll a bit down and you will find the DHL eCommerce extension in the section Shipments (2). Click on "Install" (3).

Click the next button and the second screen will show a text box. Enter your unique URL (1) from step 1. Click on "Save" (2) and the link is made.