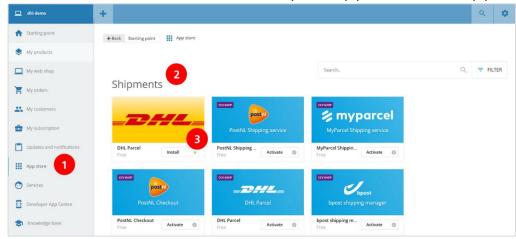

## Step 2 – Connect

Go to your CCV Shop and open the App Store (1) menu. Scroll a bit down and you will find the DHL eCommerce extension in the section Shipments (2). Click on "Install" (3).

Click the next button and the second screen will show a text box. Enter your unique URL (1) from step 1. Click on "Save" (2) and the link is made.